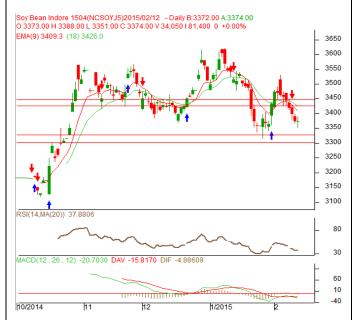

## **Technical Commentary:**

- Soybean continued downtrend on selling pressure.
- Prices closed below 9-day and 18-day EMA, indicating weak tone in nearterm.
- MACD is easing in the negative territory.
- RSI and stochastic are falling in neutral zone.

The soybean prices are likely to feature losses on Friday's session.

| Strategy: S | ell on | rise. |
|-------------|--------|-------|
|-------------|--------|-------|

| Intraday Supports & Resistances |       |      | <b>S1</b> | S2         | PCP  | R1   | R2   |  |  |  |
|---------------------------------|-------|------|-----------|------------|------|------|------|--|--|--|
| Soybean                         | NCDEX | Apr. | 3327      | 3300       | 3374 | 3425 | 3446 |  |  |  |
| Intraday Trade Call             |       | Call | Entry     | T1         | T2   | SL   |      |  |  |  |
| Soybean                         | NCDEX | Apr. | SELL      | Below 3376 | 3356 | 3351 | 3388 |  |  |  |