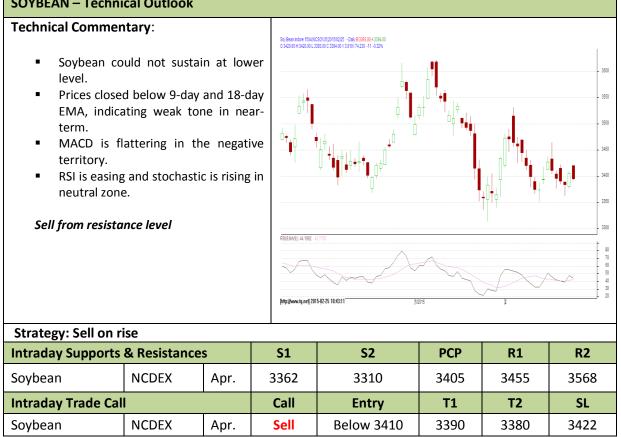

### Contract: Apr.

#### **SOYBEAN – Technical Outlook**

#### Exchange: NCDEX Expiry: Apr. 20<sup>th</sup>, 2015

\* Do not carry-forward the position next day.