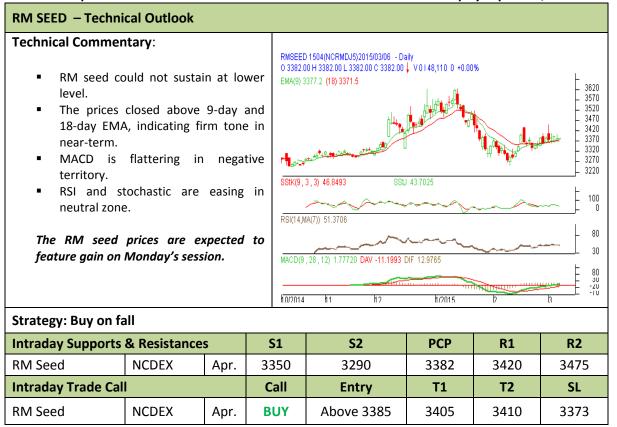

<sup>\*</sup> Do not carry-forward the position next day.

Commodity: Rapeseed/Mustard **Exchange: NCDEX** Expiry: Apr. 20<sup>th</sup>, 2015 Contract: Apr.

<sup>\*</sup> Do not carry-forward the position next day.