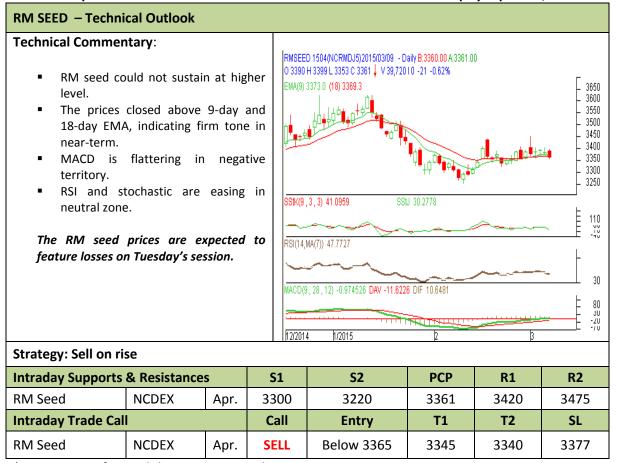

<sup>\*</sup> Do not carry-forward the position next day.

Commodity: Rapeseed/Mustard Exchange: NCDEX
Contract: Apr. Expiry: Apr. 20<sup>th</sup>, 2015

<sup>\*</sup> Do not carry-forward the position next day.