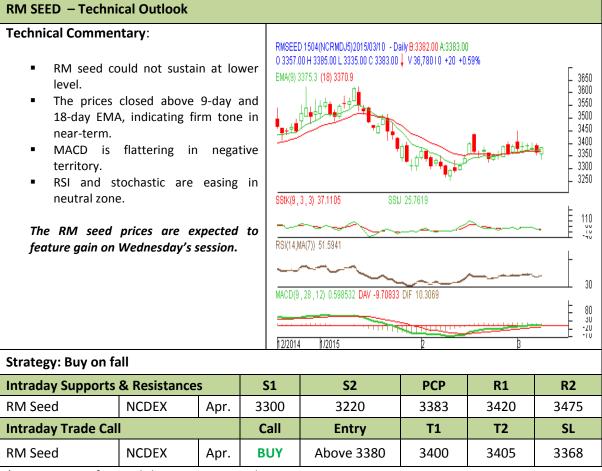

# AW AGRIWATCH

### Commodity: Rapeseed/Mustard Contract: Apr.

### Exchange: NCDEX Expiry: Apr. 20<sup>th</sup>, 2015

\* Do not carry-forward the position next day.