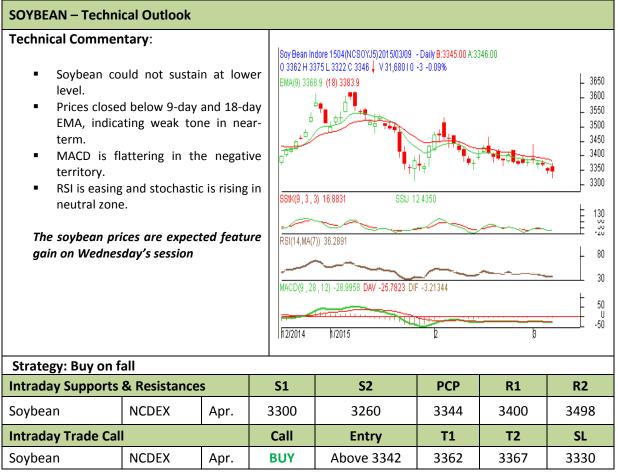

## Commodity: Soybean

### Contract: Apr.

### Exchange: NCDEX Expiry: Apr. 20<sup>th</sup>, 2015

\* Do not carry-forward the position next day.