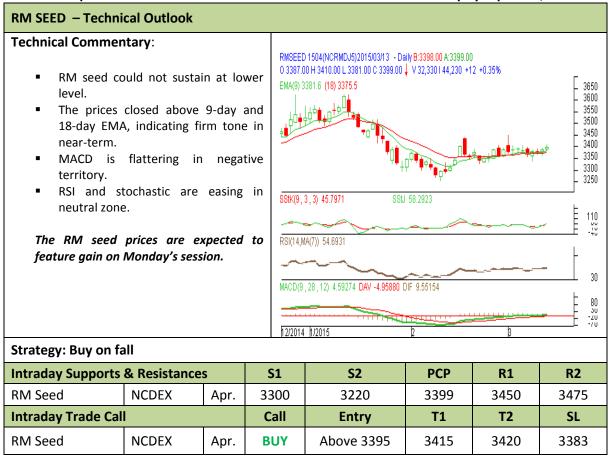

<sup>\*</sup> Do not carry-forward the position next day.

Commodity: Rapeseed/Mustard Exchange: NCDEX
Contract: Apr. Expiry: Apr. 20<sup>th</sup>, 2015

<sup>\*</sup> Do not carry-forward the position next day.