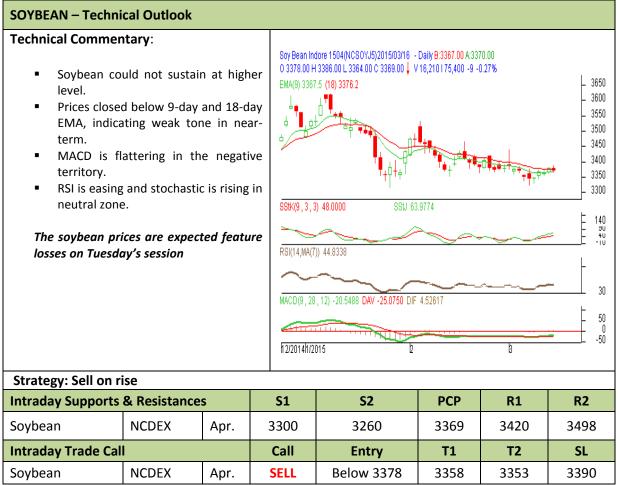

### Commodity: Soybean

### Contract: Apr.

### Exchange: NCDEX Expiry: Apr. 20<sup>th</sup>, 2015

\* Do not carry-forward the position next day.