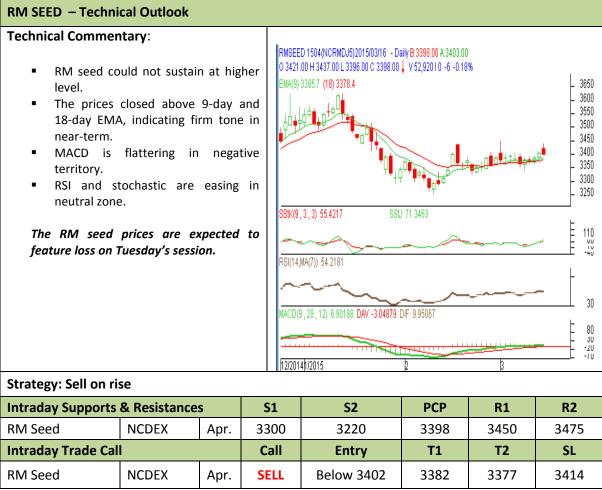

### Commodity: Rapeseed/Mustard Contract: Apr.

#### Exchange: NCDEX Expiry: Apr. 20<sup>th</sup>, 2015

\* Do not carry-forward the position next day.