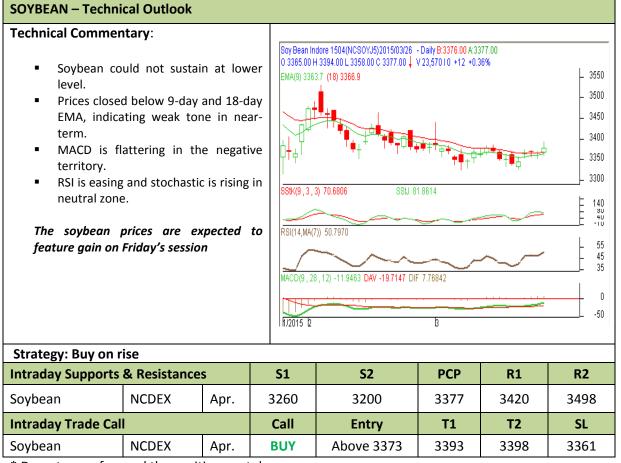

## AW AGRIWATCH

Commodity: Soybean

## Contract: Apr.

## Exchange: NCDEX Expiry: Apr. 20<sup>th</sup>, 2015

\* Do not carry-forward the position next day.

Commodity: Rapeseed/Mustard Contract: Apr.