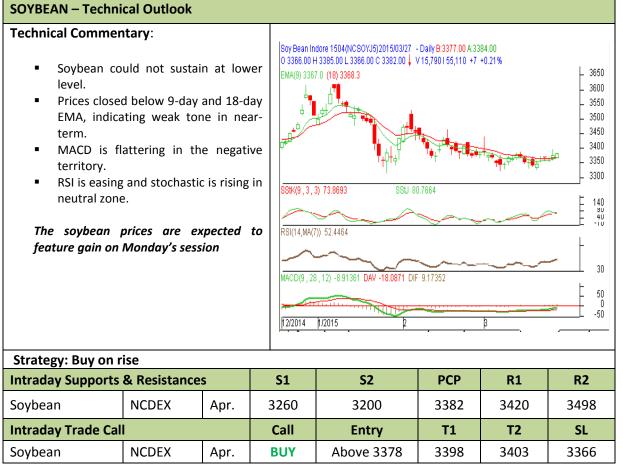

### Commodity: Soybean

### Contract: Apr.

#### Exchange: NCDEX Expiry: Apr. 20<sup>th</sup>, 2015

\* Do not carry-forward the position next day.