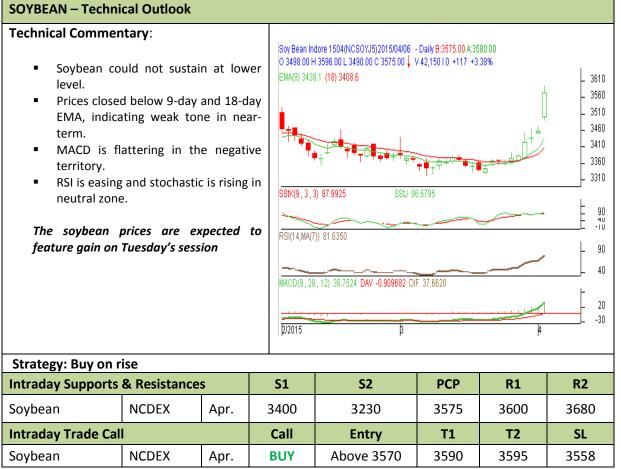

## Commodity: Soybean

### Contract: Apr.

### Exchange: NCDEX Expiry: Apr. 20<sup>th</sup>, 2015

\* Do not carry-forward the position next day.