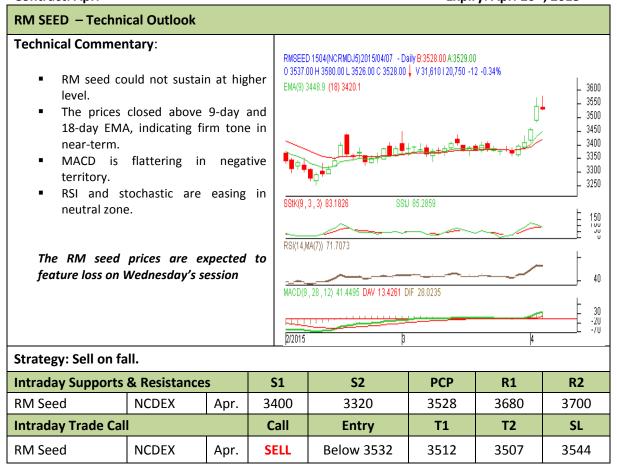

<sup>\*</sup> Do not carry-forward the position next day.

Commodity: Rapeseed/Mustard Exchange: NCDEX
Contract: Apr. Expiry: Apr. 20<sup>th</sup>, 2015

<sup>\*</sup> Do not carry-forward the position next day.