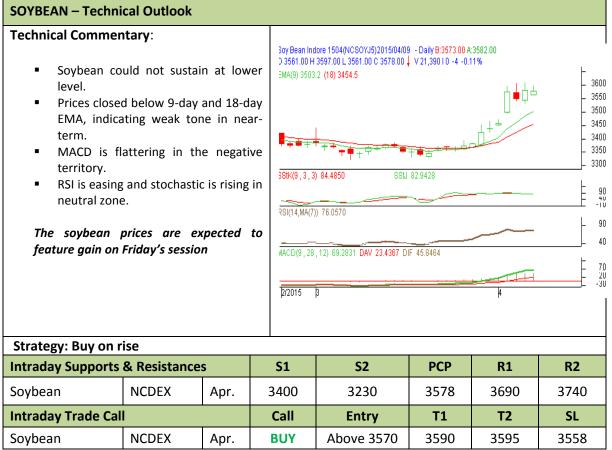

## AW AGRIWATCH

Commodity: Soybean

### Contract: Apr.

### Exchange: NCDEX Expiry: Apr. 20<sup>th</sup>, 2015

\* Do not carry-forward the position next day.