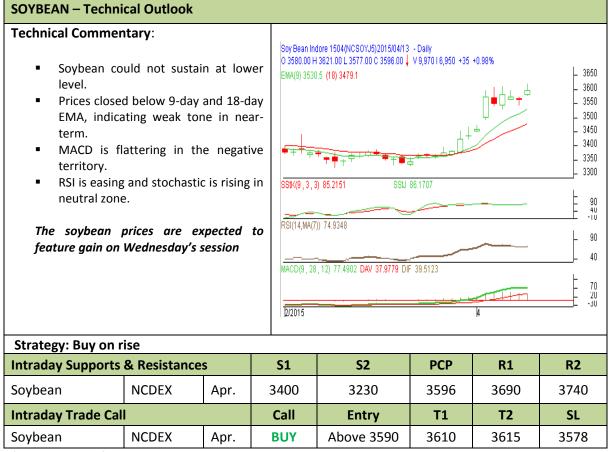

## AW AGRIWATCH

Commodity: Soybean

### Contract: Apr.

#### Exchange: NCDEX Expiry: Apr. 20<sup>th</sup>, 2015

\* Do not carry-forward the position next day.