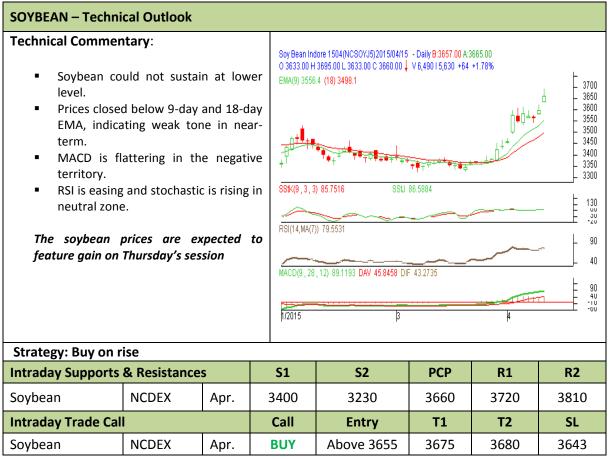

Commodity: Soybean Exchange: NCDEX Contract: Apr. Expiry: Apr. 20<sup>th</sup>, 2015

<sup>\*</sup> Do not carry-forward the position next day.

Commodity: Rapeseed/Mustard **Exchange: NCDEX** Expiry: Apr. 20<sup>th</sup>, 2015 Contract: Apr.