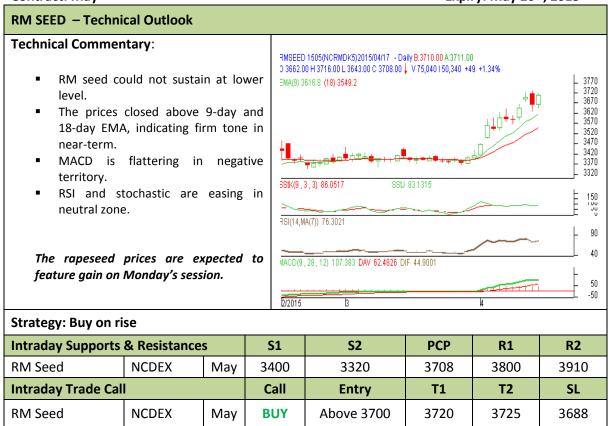

<sup>\*</sup> Do not carry-forward the position next day.

Commodity: Rapeseed/Mustard **Exchange: NCDEX** Expiry: May 20<sup>th</sup>, 2015 **Contract: May** 

<sup>\*</sup> Do not carry-forward the position next day.