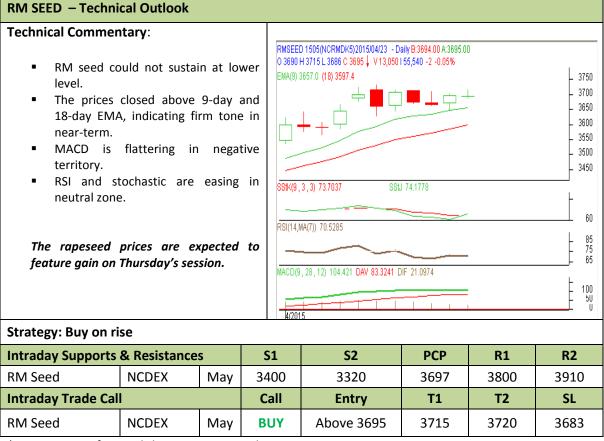

## Commodity: Rapeseed/Mustard Contract: May

## Exchange: NCDEX Expiry: May 20<sup>th</sup>, 2015

\* Do not carry-forward the position next day.

Disclaimer

The information and opinions contained in the document have been compiled from sources believed to be reliable. The company does not warrant its accuracy, completeness and correctness. Use of data and information contained in this report is at your own risk. This document is not, and should not be construed as, an offer to sell or solicitation to buy any commodities. This document may not be reproduced, distributed or published, in whole or in part, by any recipient hereof for any purpose without prior permission from the Company. IASL and its affiliates and/or their officers, directors and employees may have positions in any commodities mentioned in this document (or in any related investment) and may from time to time add to or dispose of any such commodities (or investment). Please see the detailed disclaimer at http://www.agriwatch.com/Disclaimer.asp