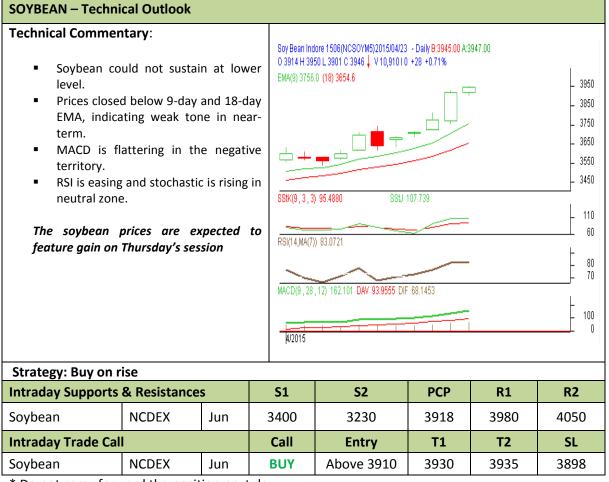

## AW AGRIWATCH

Commodity: Soybean Contract: Jun

## Exchange: NCDEX Expiry: Jun 19<sup>th</sup>, 2015

\* Do not carry-forward the position next day.