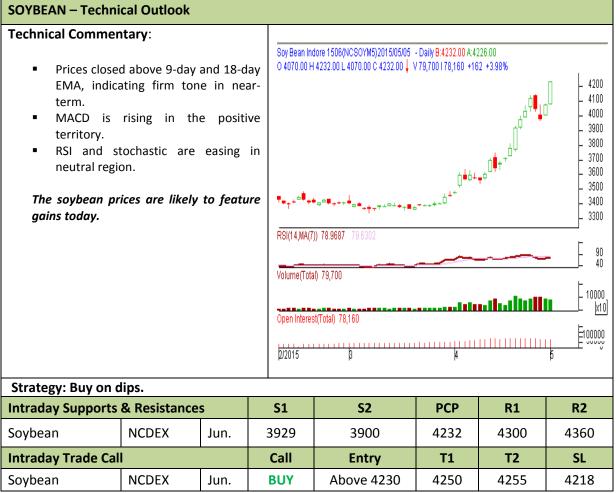

# AW AGRIWATCH

Commodity: Soybean

#### Contract: Jun.

Exchange: NCDEX Expiry: Jun. 19<sup>th</sup>, 2015

\* Do not carry-forward the position next day.