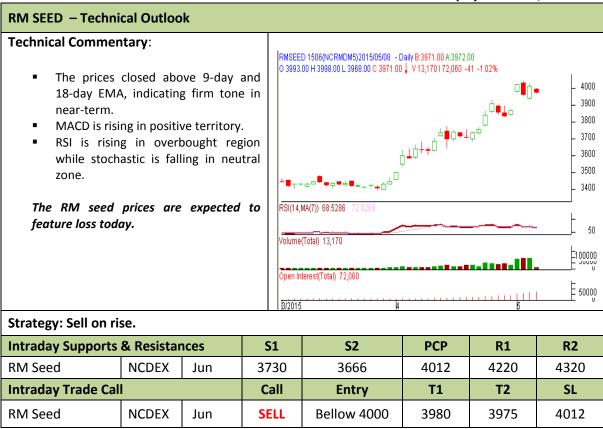

# AW AGRIWATCH

### Commodity: Rapeseed/Mustard Contract: Jun.

#### Exchange: NCDEX Expiry: Jun. 19<sup>th</sup>, 2015

\* Do not carry-forward the position next day.