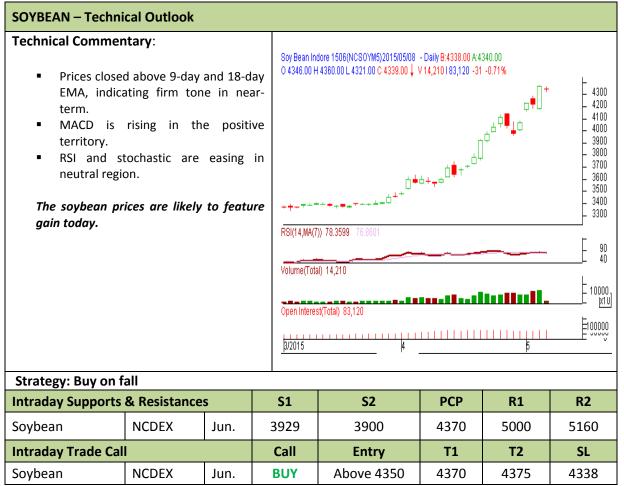

# AW AGRIWATCH

Commodity: Soybean

### Contract: Jun.

### Exchange: NCDEX Expiry: Jun. 19<sup>th</sup>, 2015

\* Do not carry-forward the position next day.