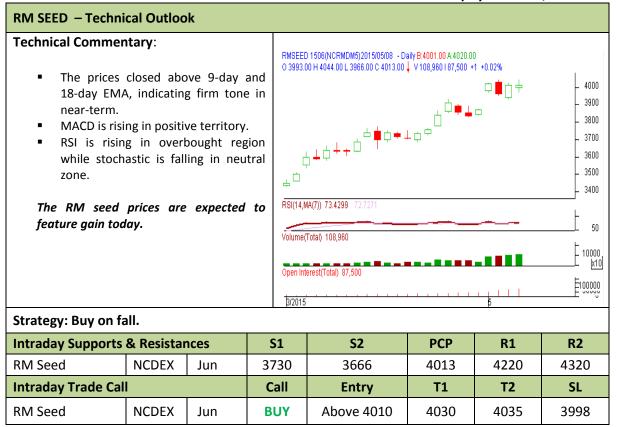

Commodity: Soybean Exchange: NCDEX Contract: Jun. Expiry: Jun. 19<sup>th</sup>, 2015

<sup>\*</sup> Do not carry-forward the position next day.

Commodity: Rapeseed/Mustard **Exchange: NCDEX** Expiry: Jun. 19<sup>th</sup>, 2015 Contract: Jun.