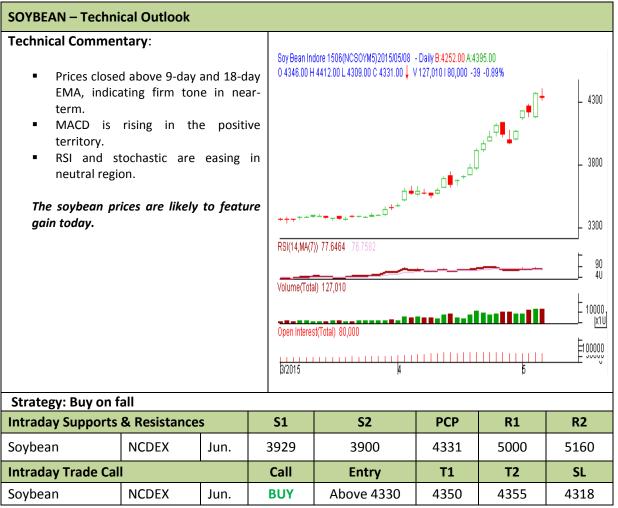

Commodity: Soybean Exchange: NCDEX Contract: Jun. Expiry: Jun. 19<sup>th</sup>, 2015

<sup>\*</sup> Do not carry-forward the position next day.

Commodity: Rapeseed/Mustard **Exchange: NCDEX** Expiry: Jun. 19<sup>th</sup>, 2015 Contract: Jun.