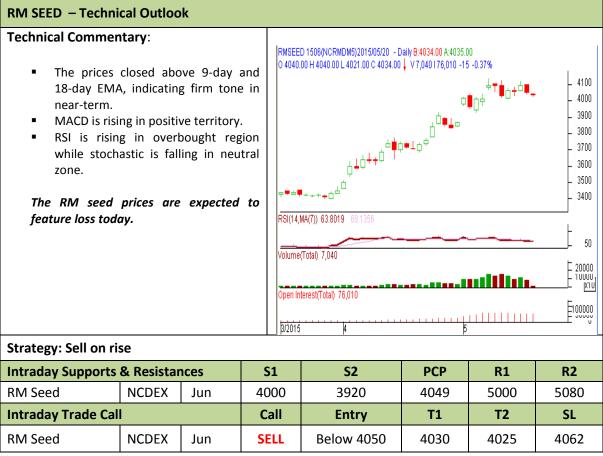

## AW AGRIWATCH

Commodity: Rapeseed/Mustard Contract: Jun.

## Exchange: NCDEX Expiry: Jun. 19<sup>th</sup>, 2015

\* Do not carry-forward the position next day.

Disclaimer

The information and opinions contained in the document have been compiled from sources believed to be reliable. The company does not warrant its accuracy, completeness and correctness. Use of data and information contained in this report is at your own risk. This document is not, and should not be construed as, an offer to sell or solicitation to buy any commodities. This document may not be reproduced, distributed or published, in whole or in part, by any recipient hereof for any purpose without prior permission from the Company. IASL and its affiliates and/or their officers, directors and employees may have positions in any commodities mentioned in this document (or in any related investment) and may from time to time add to or dispose of any such commodities (or investment). Please see the detailed disclaimer at http://www.agriwatch.com/Disclaimer.asp