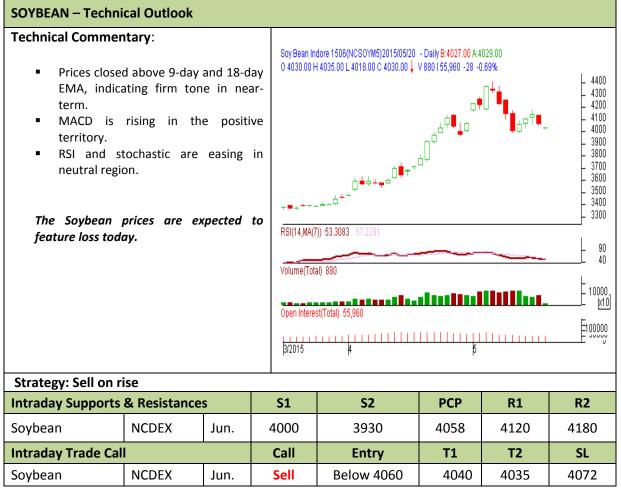

## AW AGRIWATCH

Commodity: Soybean

## Contract: Jun.

Exchange: NCDEX Expiry: Jun. 19<sup>th</sup>, 2015

\* Do not carry-forward the position next day.