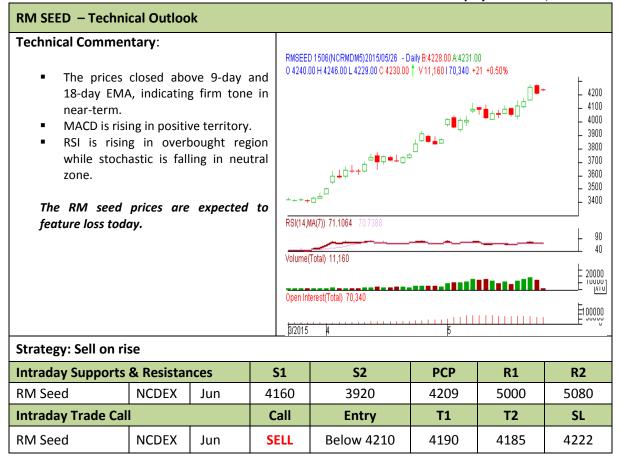

<sup>\*</sup> Do not carry-forward the position next day.

Commodity: Rapeseed/Mustard **Exchange: NCDEX** Expiry: Jun. 19<sup>th</sup>, 2015 Contract: Jun.

<sup>\*</sup> Do not carry-forward the position next day.