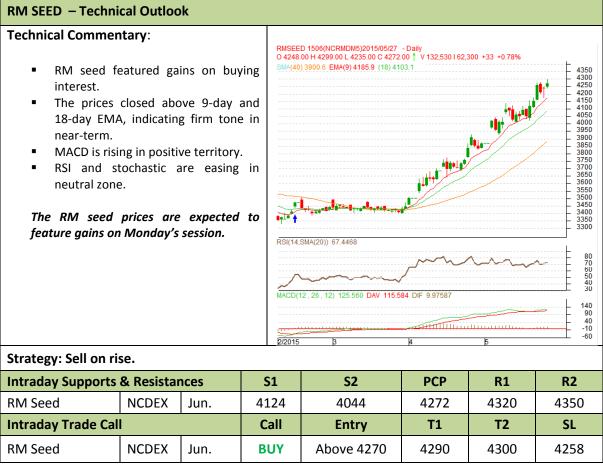

## Commodity: Rapeseed/Mustard Contract: Jun.

### Exchange: NCDEX Expiry: Jun. 20<sup>th</sup>, 2015

\* Do not carry-forward the position next day.