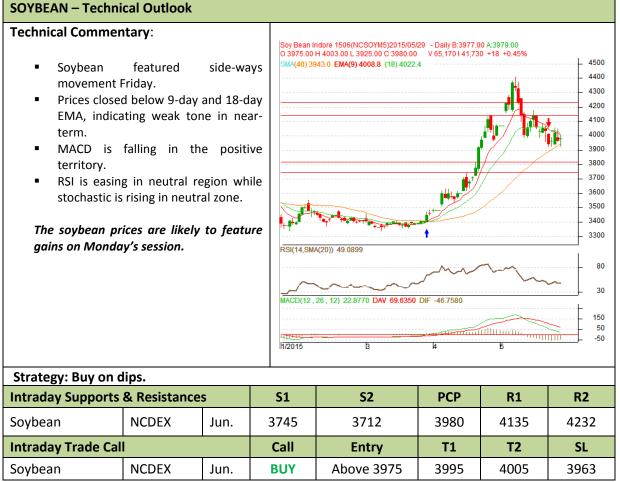

# AW AGRIWATCH

Commodity: Soybean

### Contract: Jun.

Exchange: NCDEX Expiry: Jun. 19<sup>th</sup>, 2015

\* Do not carry-forward the position next day.