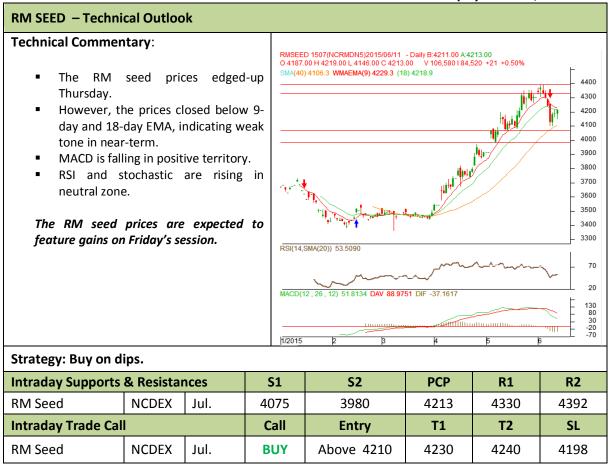

<sup>\*</sup> Do not carry-forward the position next day.

Commodity: Rapeseed/Mustard Exchange: NCDEX
Contract: Jul. Expiry: Jul. 20<sup>th</sup>, 2015

<sup>\*</sup> Do not carry-forward the position next day.