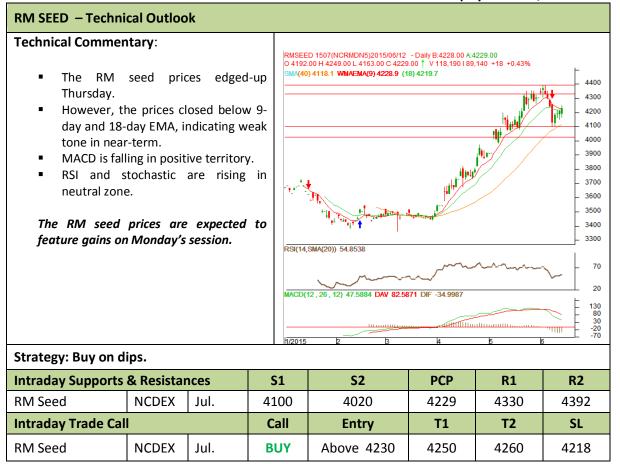

<sup>\*</sup> Do not carry-forward the position next day.

Commodity: Rapeseed/Mustard **Exchange: NCDEX** Expiry: Jul. 20<sup>th</sup>, 2015 Contract: Jul.

<sup>\*</sup> Do not carry-forward the position next day.