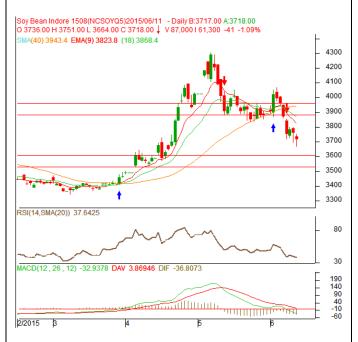

Commodity: Soybean Exchange: NCDEX Contract: Aug. Expiry: Aug. 20<sup>th</sup>, 2015

## **SOYBEAN - Technical Outlook**

## **Technical Commentary:**

- Soybean continued downtrend on selling pressure.
- Prices closed below 9-day and 18-day EMA, indicating weak tone in nearterm.
- MACD is falling in the negative territory.
- RSI and stochastic are easing in neutral zone.

The soybean prices are likely to feature losses on Monday's session.

Strategy: Sell on rise.

| Intraday Supports & Resistances |       |      | <b>S1</b> | S2         | PCP  | R1   | R2   |
|---------------------------------|-------|------|-----------|------------|------|------|------|
| Soybean                         | NCDEX | Aug. | 3605      | 3531       | 3670 | 3882 | 3960 |
| Intraday Trade Call             |       |      | Call      | Entry      | T1   | T2   | SL   |
| Soybean                         | NCDEX | Aug. | SELL      | Below 3670 | 3650 | 3640 | 3682 |

<sup>\*</sup> Do not carry-forward the position next day.

Commodity: Rapeseed/Mustard **Exchange: NCDEX** Expiry: Jul. 20<sup>th</sup>, 2015 Contract: Jul.

<sup>\*</sup> Do not carry-forward the position next day.