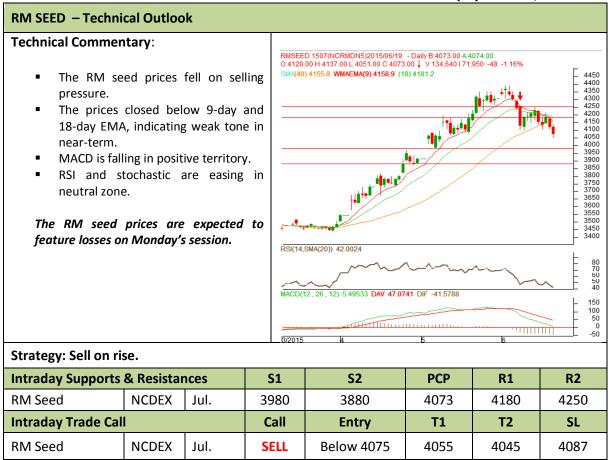

<sup>\*</sup> Do not carry-forward the position next day.

Commodity: Rapeseed/Mustard Exchange: NCDEX
Contract: Jul. Expiry: Jul. 20<sup>th</sup>, 2015

<sup>\*</sup> Do not carry-forward the position next day.