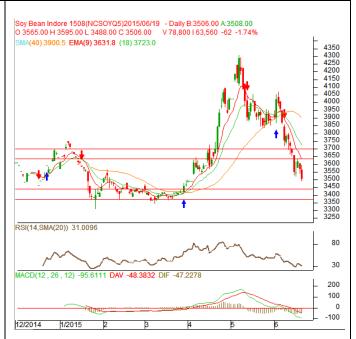

Commodity: Soybean Exchange: NCDEX Contract: Aug. Expiry: Aug. 20<sup>th</sup>, 2015

## SOYBEAN – Technical Outlook Technical Commentary:

- Soybean fell on selling pressure.
- Prices closed below 9-day and 18-day EMA, indicating weak tone in nearterm.
- MACD is falling in the negative territory.
- RSI and stochastic are falling in oversold zone.

The soybean prices are likely to feature losses on Monday's session.

Strategy: Sell on rise.

| Intraday Supports & Resistances |       |      | <b>S1</b> | S2         | PCP  | R1   | R2   |
|---------------------------------|-------|------|-----------|------------|------|------|------|
| Soybean                         | NCDEX | Aug. | 3434      | 3373       | 3506 | 3631 | 3705 |
| Intraday Trade Call             |       |      | Call      | Entry      | T1   | T2   | SL   |
| Soybean                         | NCDEX | Aug. | SELL      | Below 3510 | 3490 | 3480 | 3522 |

<sup>\*</sup> Do not carry-forward the position next day.

Commodity: Rapeseed/Mustard Exchange: NCDEX
Contract: Jul. Expiry: Jul. 20<sup>th</sup>, 2015

<sup>\*</sup> Do not carry-forward the position next day.