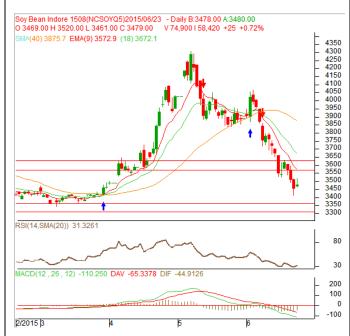

Commodity: Soybean Exchange: NCDEX Contract: Aug. Expiry: Aug. 20<sup>th</sup>, 2015

## **Technical Commentary**:

- Soybean edged-up on buying interest Tuesday.
- Prices closed below 9-day and 18-day EMA, indicating weak tone in nearterm.
- MACD is falling in the negative territory.
- RSI is rising in neutral region while stochastic is heading upwards in oversold zone.

The soybean prices are likely to feature gains on Wednesday's session.

| Strategy: | Ruy on  | dinc  |
|-----------|---------|-------|
| Strategy: | DUV UII | uibs. |

| Intraday Supports & Resistances |       | <b>S1</b> | S2    | PCP        | R1   | R2   |      |
|---------------------------------|-------|-----------|-------|------------|------|------|------|
| Soybean                         | NCDEX | Aug.      | 3365  | 3310       | 3479 | 3569 | 3625 |
| Intraday Trade Call             |       | Call      | Entry | T1         | T2   | SL   |      |
| Soybean                         | NCDEX | Aug.      | BUY   | Above 3475 | 3495 | 3505 | 3463 |