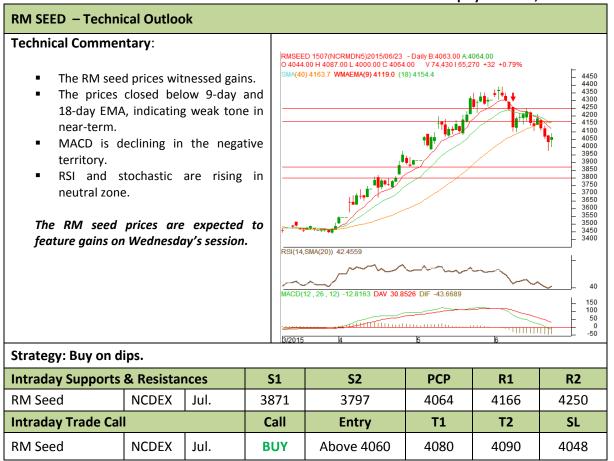

<sup>\*</sup> Do not carry-forward the position next day.

Commodity: Rapeseed/Mustard Exchange: NCDEX
Contract: Jul. Expiry: Jul. 20<sup>th</sup>, 2015

<sup>\*</sup> Do not carry-forward the position next day.