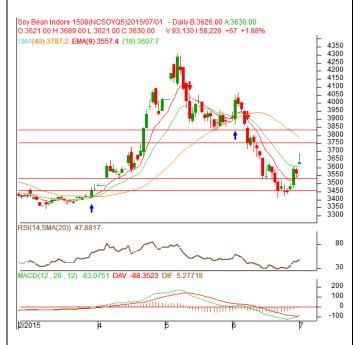

Commodity: Soybean Exchange: NCDEX Contract: Aug. Expiry: Aug. 20<sup>th</sup>, 2015

## **SOYBEAN - Technical Outlook**

## **Technical Commentary:**

- Long upper shadow indicates prices could not sustain at higher levels.
- However, closed much above previous day's level.
- However, prices closed above 9-day and 18-day EMA, indicating firm tone in near-term.
- MACD is rising in the negative territory.
- RSI and stochastic are heading upwards in neutral zone.

The soybean prices are likely to feature gains on Thursday's session.

| Strategy: | Buy on a | lips. |
|-----------|----------|-------|
|-----------|----------|-------|

| Intraday Supports & Resistances |       | <b>S1</b> | S2    | PCP        | R1   | R2   |      |
|---------------------------------|-------|-----------|-------|------------|------|------|------|
| Soybean                         | NCDEX | Aug.      | 3527  | 3454       | 3630 | 3751 | 3841 |
| Intraday Trade Call             |       | Call      | Entry | T1         | T2   | SL   |      |
| Soybean                         | NCDEX | Aug.      | BUY   | Above 3635 | 3655 | 3665 | 3623 |