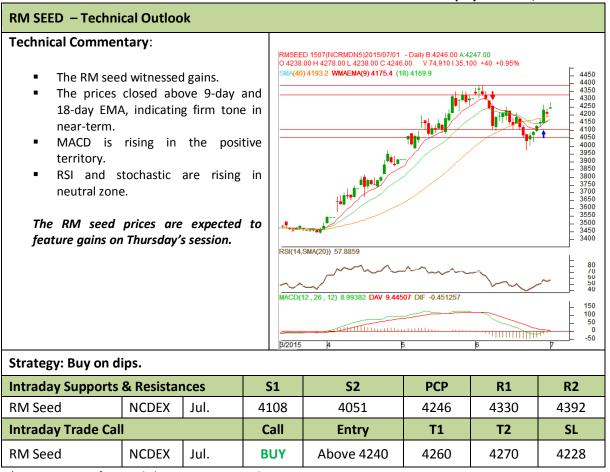

<sup>\*</sup> Do not carry-forward the position next day.

Commodity: Rapeseed/Mustard Exchange: NCDEX
Contract: Jul. Expiry: Jul. 20<sup>th</sup>, 2015

<sup>\*</sup> Do not carry-forward the position next day.