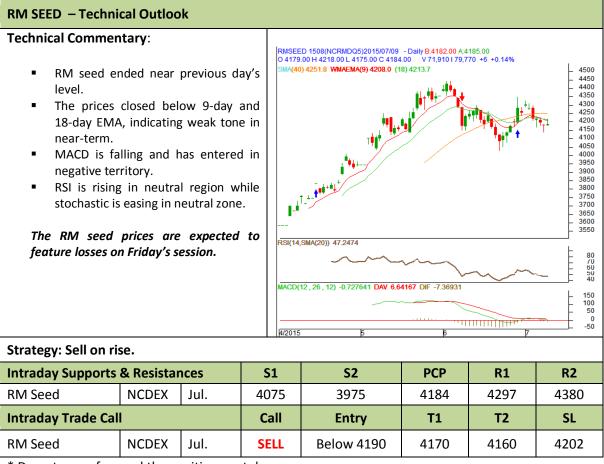

## Commodity: Rapeseed/Mustard Contract: Aug.

## Exchange: NCDEX Expiry: Aug. 20<sup>th</sup>, 2015

\* Do not carry-forward the position next day.

Disclaimer

The information and opinions contained in the document have been compiled from sources believed to be reliable. The company does not warrant its accuracy, completeness and correctness. Use of data and information contained in this report is at your own risk. This document is not, and should not be construed as, an offer to sell or solicitation to buy any commodities. This document may not be reproduced, distributed or published, in whole or in part, by any recipient hereof for any purpose without prior permission from the Company. IASL and its affiliates and/or their officers, directors and employees may have positions in any commodities mentioned in this document (or in any related investment) and may from time to time add to or dispose of any such commodities (or investment). Please see the detailed disclaimer at http://www.agriwatch.com/Disclaimer.asp