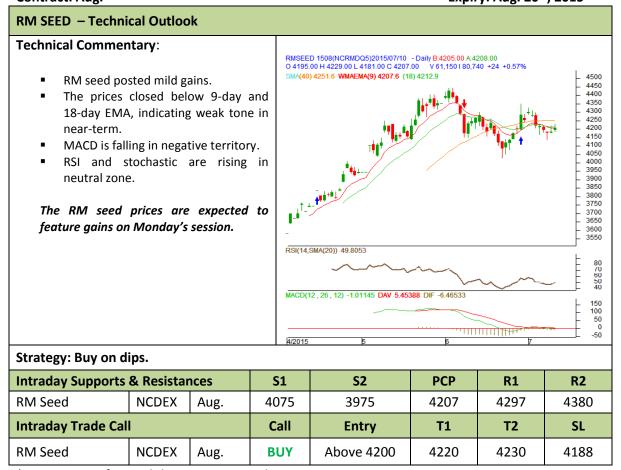

<sup>\*</sup> Do not carry-forward the position next day.

Commodity: Rapeseed/Mustard Exchange: NCDEX
Contract: Aug. Expiry: Aug. 20<sup>th</sup>, 2015

<sup>\*</sup> Do not carry-forward the position next day.