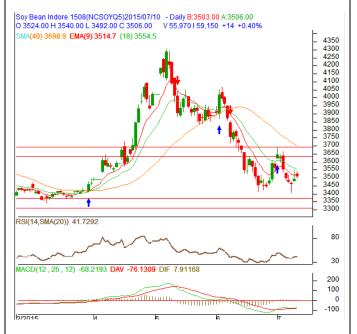

## **SOYBEAN – Technical Outlook**

## **Technical Commentary:**

- Soybean edged-up on Friday.
- Prices closed below 9-day and 18-day EMA, indicating weak tone in nearterm.
- MACD is rising in the negative territory.
- RSI and stochastic are rising in neutral zone.

The soybean prices are likely to feature gains on Monday's session.

| Strategy: | Buv ( | on d | ips. |
|-----------|-------|------|------|
|-----------|-------|------|------|

| Intraday Supports & Resistances |       | <b>S1</b> | S2    | PCP        | R1   | R2   |      |
|---------------------------------|-------|-----------|-------|------------|------|------|------|
| Soybean                         | NCDEX | Aug.      | 3373  | 3310       | 3506 | 3628 | 3692 |
| Intraday Trade Call             |       | Call      | Entry | T1         | T2   | SL   |      |
| Soybean                         | NCDEX | Aug.      | BUY   | Above 3500 | 3520 | 3530 | 3488 |