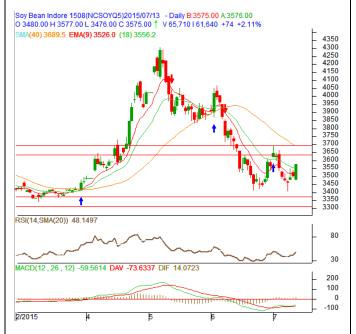

## **Technical Commentary:**

- Soybean extended gains on buying support.
- Prices closed above 9-day EMA, indicating firm tone in near-term.
- MACD is rising in the negative territory.
- RSI and stochastic are rising in neutral zone.

The soybean prices are likely to feature gains on Tuesday's session.

| Strategy: Buy on dips.          |       |      |           |            |      |      |      |
|---------------------------------|-------|------|-----------|------------|------|------|------|
| Intraday Supports & Resistances |       |      | <b>S1</b> | S2         | PCP  | R1   | R2   |
| Soybean                         | NCDEX | Aug. | 3373      | 3310       | 3575 | 3628 | 3692 |
| Intraday Trade Call             |       |      | Call      | Entry      | T1   | T2   | SL   |
| Soybean                         | NCDEX | Aug. | BUY       | Above 3570 | 3590 | 3600 | 3558 |