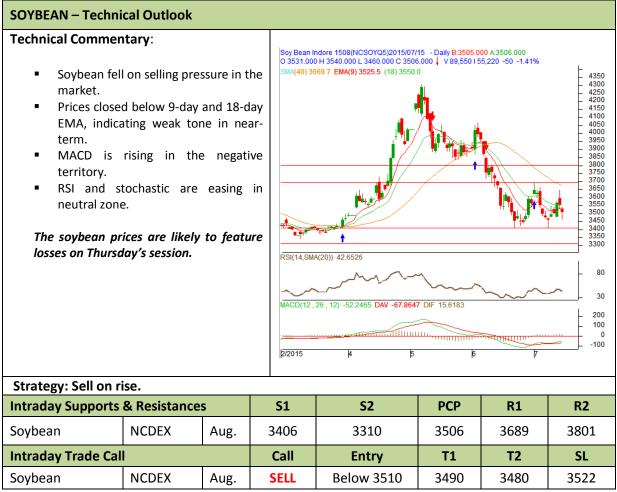

## Commodity: Soybean Contract: Aug.

## Exchange: NCDEX Expiry: Aug. 20th, 2015

\* Do not carry-forward the position next day.

Commodity: Rapeseed/Mustard Contract: Aug.