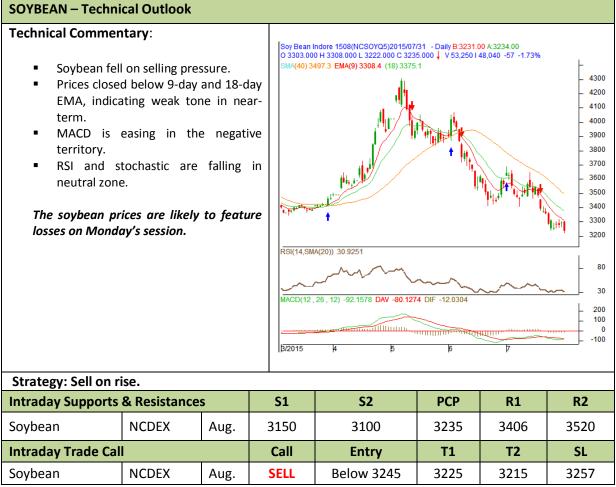

## Commodity: Soybean Contract: Aug.

## Exchange: NCDEX Expiry: Aug. 20th, 2015

\* Do not carry-forward the position next day.

Commodity: Rapeseed/Mustard Contract: Aug.