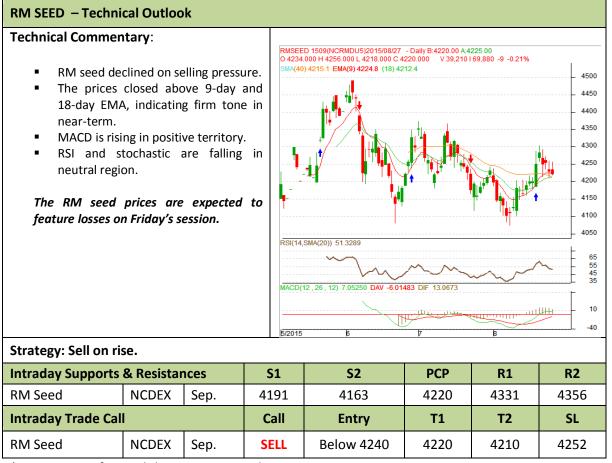

<sup>\*</sup> Do not carry-forward the position next day.

Commodity: Rapeseed/Mustard Exchange: NCDEX Contract: Sep. Expiry: Sep. 18<sup>th</sup>, 2015

<sup>\*</sup> Do not carry-forward the position next day.