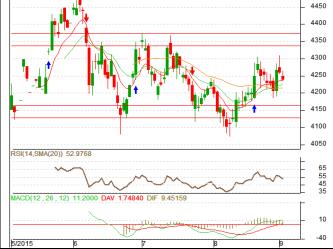

## 

The RM seed prices are expected to feature losses on Thursday's session.

Strategy: Sell on rise.

| Intraday Supports & Resistances |       |      | <b>S1</b> | <b>S2</b>  | PCP  | R1   | R2   |
|---------------------------------|-------|------|-----------|------------|------|------|------|
| RM Seed                         | NCDEX | Sep. | 4164      | 4115       | 4239 | 4338 | 4373 |
| Intraday Trade Call             |       |      | Call      | Entry      | T1   | T2   | SL   |
| RM Seed                         | NCDEX | Sep. | SELL      | Below 4259 | 4239 | 4229 | 4271 |