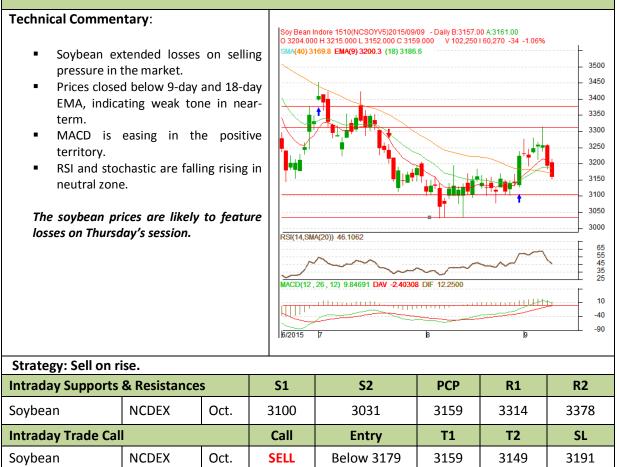

#### **SOYBEAN – Technical Outlook**

Exchange: NCDEX Expiry: Oct. 20th, 2015

\* Do not carry-forward the position next day.