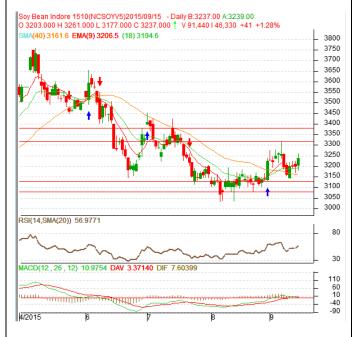

## **Technical Commentary**:

- Soybean featured gains on buying interest
- Prices closed above 9-day and 18-day EMA, indicating firm tone in nearterm.
- MACD is rising in the positive territory.
- RSI and stochastic are rising in neutral zone.

The soybean prices are likely to feature gains on Wednesday's session.

|  | Strategy | <b>/</b> : | Buy | on | dips. |
|--|----------|------------|-----|----|-------|
|--|----------|------------|-----|----|-------|

| Intraday Supports & Resistances |       |      | <b>S1</b> | S2         | PCP  | R1   | R2   |
|---------------------------------|-------|------|-----------|------------|------|------|------|
| Soybean                         | NCDEX | Oct. | 3127      | 3077       | 3237 | 3314 | 3378 |
| Intraday Trade Call             |       | Call | Entry     | T1         | T2   | SL   |      |
| Soybean                         | NCDEX | Oct. | BUY       | Above 3217 | 3237 | 3247 | 3205 |