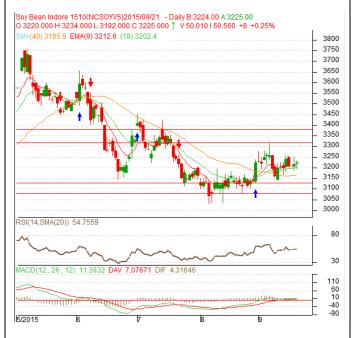

Commodity: Soybean Exchange: NCDEX Contract: Oct. Expiry: Oct. 20th, 2015

## **SOYBEAN – Technical Outlook**

## **Technical Commentary:**

- Soybean edged-up on buying interest.
- Prices closed above 9-day and 18-day EMA, indicating firm tone in nearterm.
- MACD is rising in the positive territory.
- RSI and stochastic are rising in neutral zone.

The soybean prices are likely to feature losses on Tuesday's session.

| Strate | gv: | Sel | l on | rise. |
|--------|-----|-----|------|-------|
|        |     |     |      |       |

| Intraday Supports & Resistances |       | <b>S1</b> | S2    | PCP        | R1   | R2   |      |
|---------------------------------|-------|-----------|-------|------------|------|------|------|
| Soybean                         | NCDEX | Oct.      | 3127  | 3077       | 3225 | 3314 | 3378 |
| Intraday Trade Call             |       | Call      | Entry | T1         | T2   | SL   |      |
| Soybean                         | NCDEX | Oct.      | SELL  | Below 3245 | 3225 | 3215 | 3257 |

<sup>\*</sup> Do not carry-forward the position next day.

Commodity: Rapeseed/Mustard Exchange: NCDEX Contract: Oct. Expiry: Oct. 20<sup>th</sup>, 2015

<sup>\*</sup> Do not carry-forward the position next day.