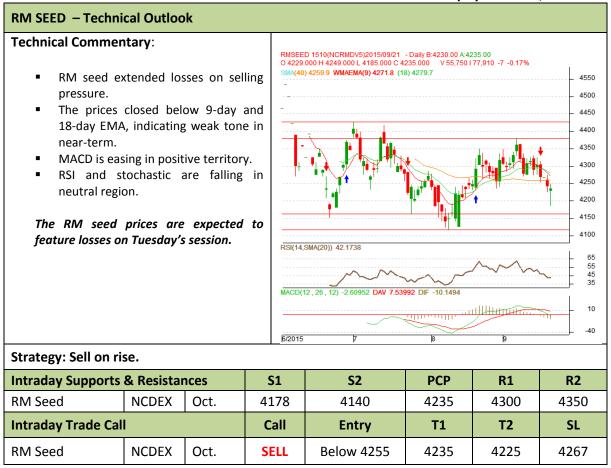

<sup>\*</sup> Do not carry-forward the position next day.

Commodity: Rapeseed/Mustard Exchange: NCDEX Contract: Oct. Expiry: Oct. 20<sup>th</sup>, 2015

<sup>\*</sup> Do not carry-forward the position next day.