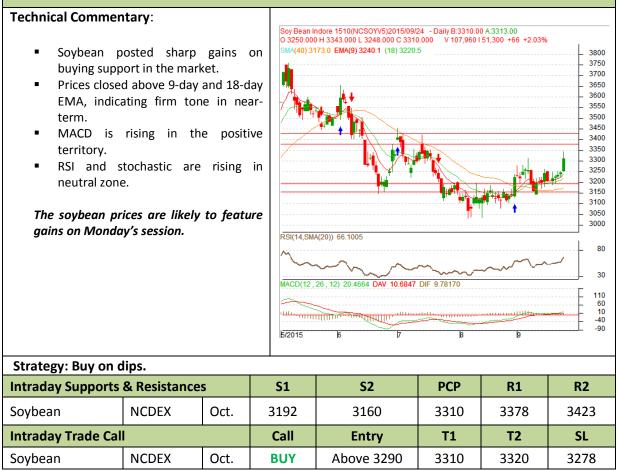

## **SOYBEAN – Technical Outlook**

Exchange: NCDEX Expiry: Oct. 20th, 2015

\* Do not carry-forward the position next day.

Commodity: Rapeseed/Mustard Contract: Oct.