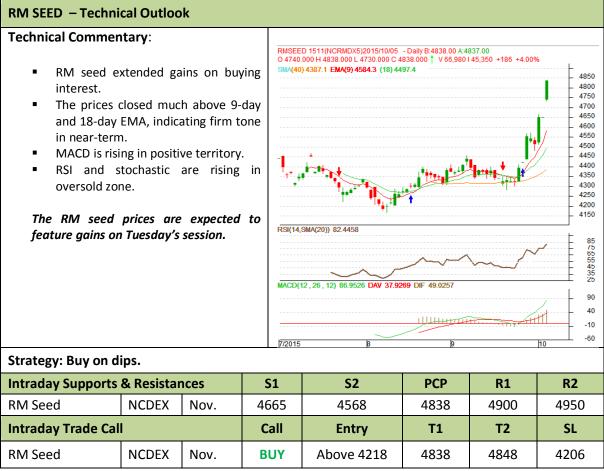

## Commodity: Rapeseed/Mustard Contract: Nov.

### Exchange: NCDEX Expiry: Nov. 20<sup>th</sup>, 2015

\* Do not carry-forward the position next day.