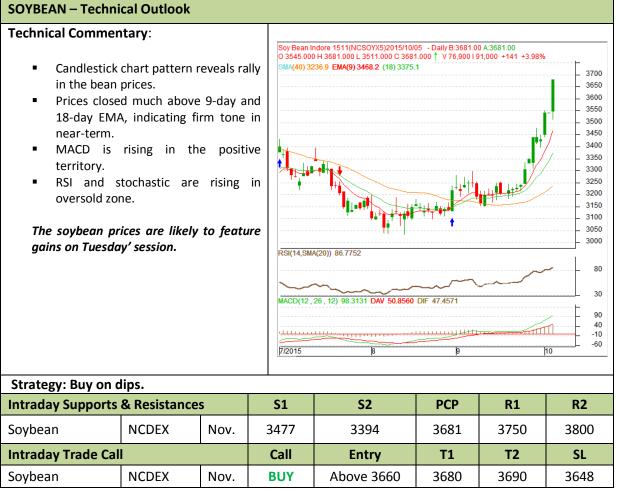

### Commodity: Soybean Contract: Nov.

### Exchange: NCDEX Expiry: Nov. 20th, 2015

\* Do not carry-forward the position next day.