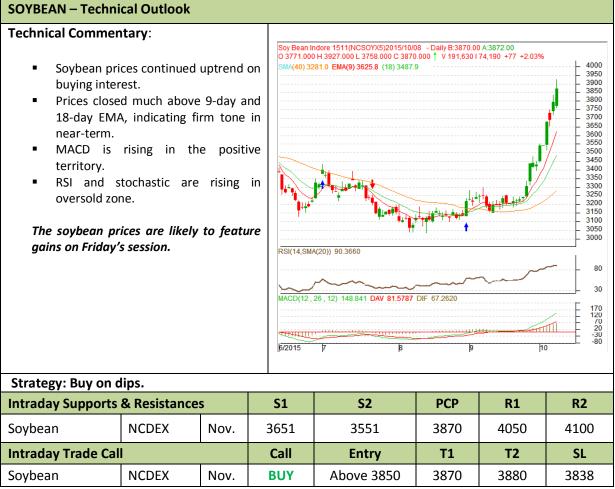

#### Commodity: Soybean Contract: Nov.

#### Exchange: NCDEX Expiry: Nov. 20th, 2015

\* Do not carry-forward the position next day.