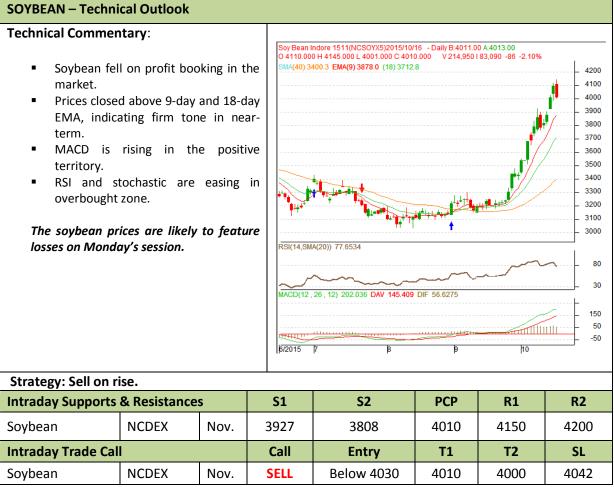

## Commodity: Soybean Contract: Nov.

## Exchange: NCDEX Expiry: Nov. 20th, 2015

\* Do not carry-forward the position next day.

Commodity: Rapeseed/Mustard Contract: Nov.