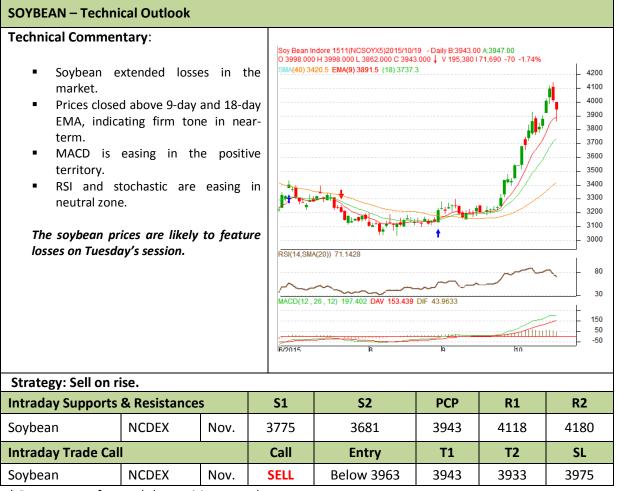

## **Technical Commentary:**

- Candlestick chart pattern reveals fall reveals long lower shadow suggesting prices couldn't sustain at lower levels.
- The prices closed above 9-day and 18-day EMA, indicating firm tone in near-term.
- MACD is easing in positive territory.
- RSI is easing in overbought zone while stochastic is falling in neutral region.

The RM seed prices are expected to feature losses on Tuesday's session.

Strategy: Sell on rise.

| Intraday Supports & Resistances |       |      | <b>S1</b> | S2         | PCP  | R1   | R2   |
|---------------------------------|-------|------|-----------|------------|------|------|------|
| RM Seed                         | NCDEX | Nov. | 4830      | 4730       | 4990 | 5079 | 5150 |
| Intraday Trade Call             |       |      | Call      | Entry      | T1   | T2   | SL   |
| RM Seed                         | NCDEX | Nov. | SELL      | Below 5010 | 4990 | 4980 | 5022 |