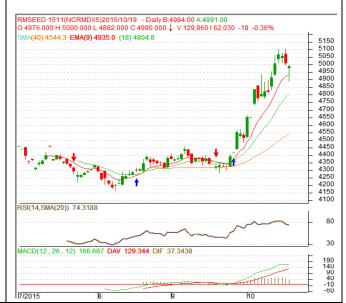

## **Technical Commentary:**

- Candlestick chart pattern reveals fall reveals long lower shadow suggesting prices couldn't sustain at lower levels.
- The prices closed above 9-day and 18-day EMA, indicating firm tone in near-term.
- MACD is easing in positive territory.
- RSI is easing in overbought zone while stochastic is falling in neutral region.

The RM seed prices are expected to feature losses on Tuesday's session.

Strategy: Sell on rise.

| Intraday Supports & Resistances |       |      | <b>S1</b> | S2         | PCP  | R1   | R2   |
|---------------------------------|-------|------|-----------|------------|------|------|------|
| RM Seed                         | NCDEX | Nov. | 4830      | 4730       | 4990 | 5079 | 5150 |
| Intraday Trade Call             |       |      | Call      | Entry      | T1   | T2   | SL   |
| RM Seed                         | NCDEX | Nov. | SELL      | Below 5010 | 4990 | 4980 | 5022 |