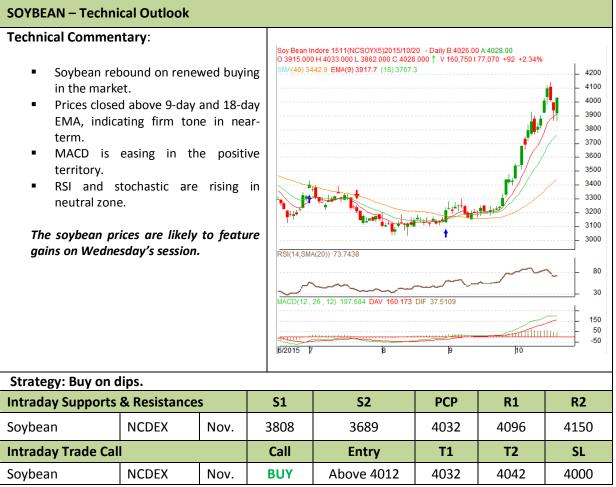

Commodity: Soybean Exchange: NCDEX
Contract: Nov. Expiry: Nov. 20th, 2015



<sup>\*</sup> Do not carry-forward the position next day.



Commodity: Rapeseed/Mustard Exchange: NCDEX
Contract: Nov. Expiry: Nov. 20<sup>th</sup>, 2015

## **RM SEED - Technical Outlook Technical Commentary:** RMSEED 1511(NCRMDX5)2015/10/20 - Daily B:5033.00 A:5039.00 D 4973.000 H 5057.000 L 4944.000 C 5035.000 V 84,370 I 63,790 V 84.370 I 63.790 +45 +0.90% MA(40) 4561.3 EMA(9) 4955.0 (18) 4829.0 Candlestick chart pattern reveals 5100 5050 5000 4950 buying support. The prices closed above 9-day and 4900 18-day EMA, indicating firm tone in 4850 4800 4750 4700 4650 near-term. MACD is easing in positive territory. 4600 4550 4500 4450 4400 4350 4300 4250 4200 4150 4100 RSI and stochastic are rising in overbought region. The RM seed prices are expected to feature gains on Wednesday's sessi