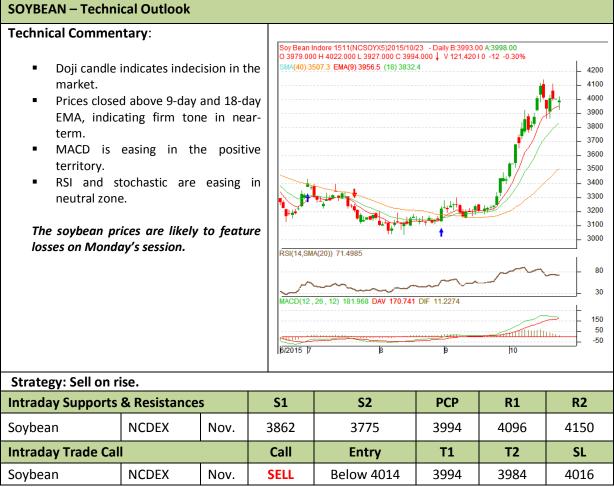

## Commodity: Soybean Contract: Nov.

## Exchange: NCDEX Expiry: Nov. 20th, 2015

\* Do not carry-forward the position next day.

Commodity: Rapeseed/Mustard Contract: Nov.