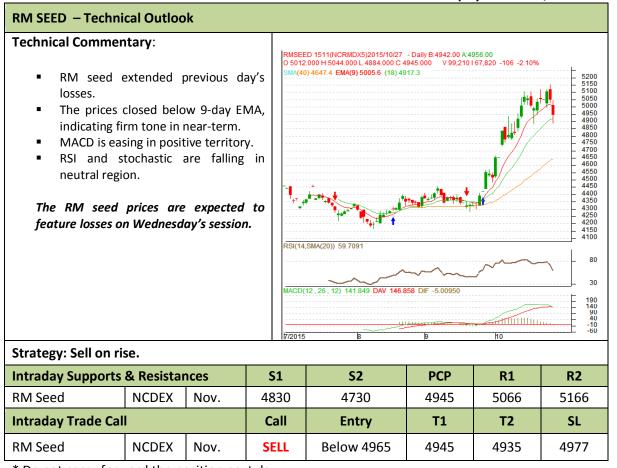

Commodity: Soybean Exchange: NCDEX
Contract: Nov. Expiry: Nov. 20th, 2015

<sup>\*</sup> Do not carry-forward the position next day.

Commodity: Rapeseed/Mustard Exchange: NCDEX
Contract: Nov. Expiry: Nov. 20<sup>th</sup>, 2015