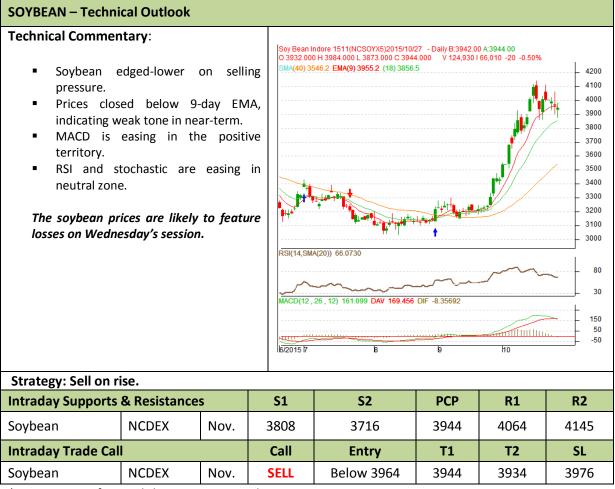

Commodity: Soybean Exchange: NCDEX
Contract: Nov. Expiry: Nov. 20th, 2015

<sup>\*</sup> Do not carry-forward the position next day.

Commodity: Rapeseed/Mustard Exchange: NCDEX
Contract: Nov. Expiry: Nov. 20<sup>th</sup>, 2015