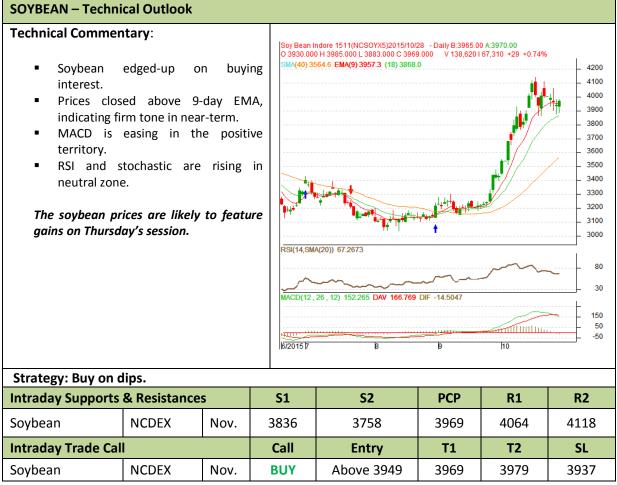

### Commodity: Soybean Contract: Nov.

## Exchange: NCDEX Expiry: Nov. 20th, 2015

\* Do not carry-forward the position next day.