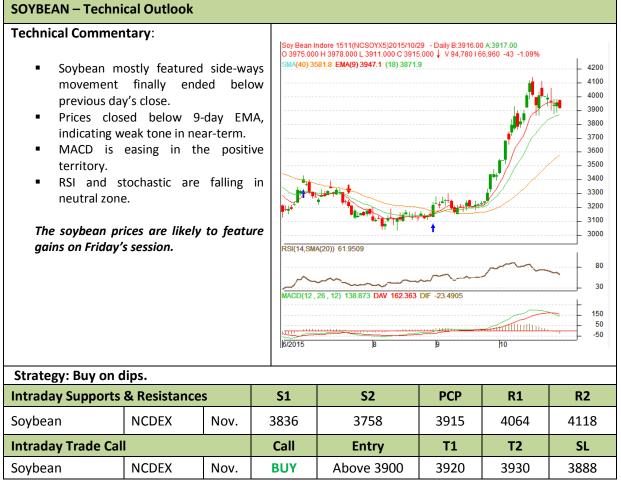

## AW AGRIWATCH

Commodity: Soybean Contract: Nov.

## Exchange: NCDEX Expiry: Nov. 20th, 2015

\* Do not carry-forward the position next day.