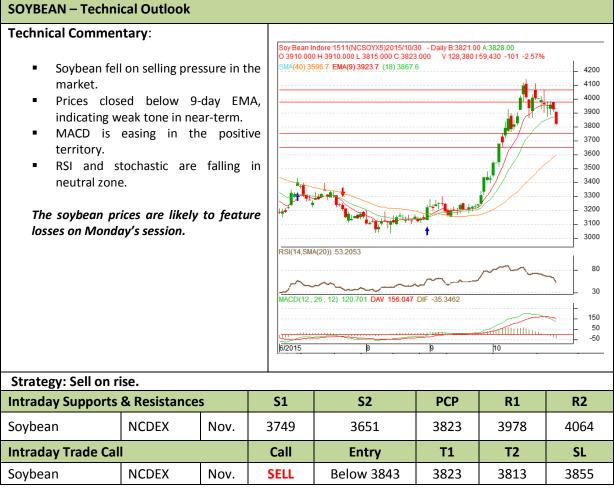

## Commodity: Soybean Contract: Nov.

## Exchange: NCDEX Expiry: Nov. 20th, 2015

\* Do not carry-forward the position next day.

Commodity: Rapeseed/Mustard Contract: Nov.