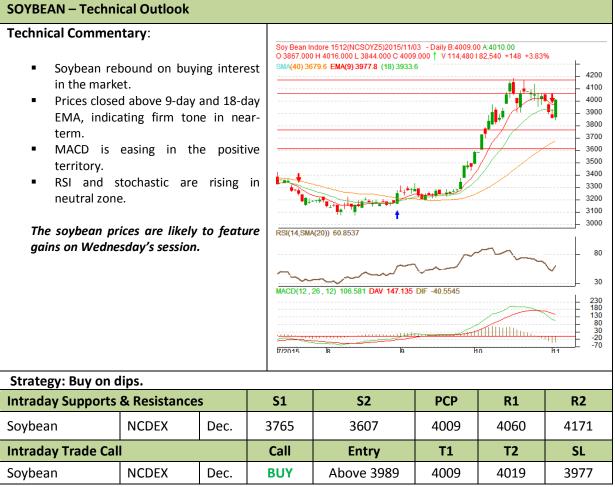

## Commodity: Soybean Contract: Dec.

# Exchange: NCDEX Expiry: Dec. 18th, 2015

\* Do not carry-forward the position next day.

Commodity: Rapeseed/Mustard Contract: Dec.