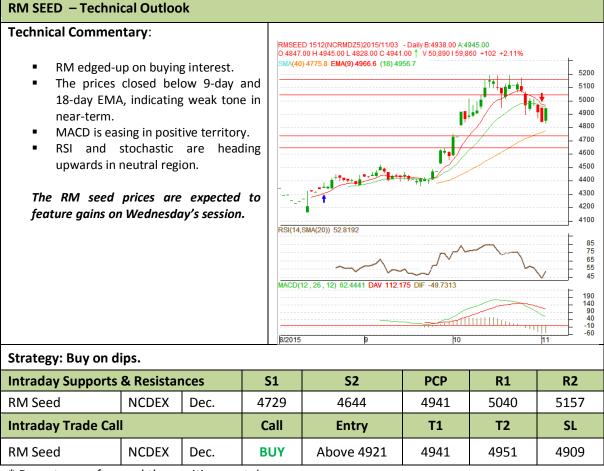

# Exchange: NCDEX Expiry: Dec. 18th, 2015

\* Do not carry-forward the position next day.

Commodity: Rapeseed/Mustard Contract: Dec.

## Exchange: NCDEX Expiry: Dec. 18th, 2015

\* Do not carry-forward the position next day.