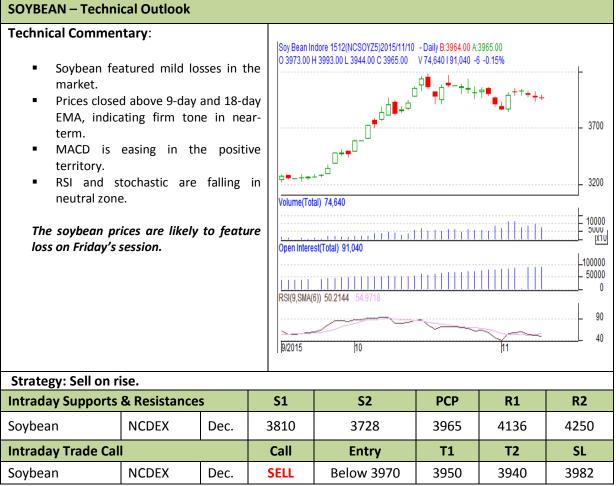

## AW AGRIWATCH

Commodity: Soybean Contract: Dec.

## Exchange: NCDEX Expiry: Dec. 18th, 2015

\* Do not carry-forward the position next day.