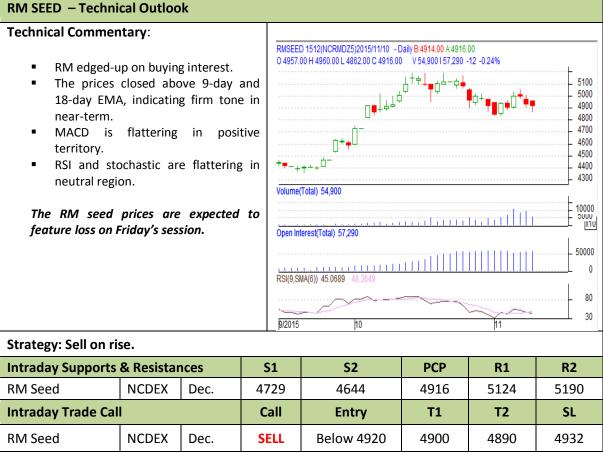

## AW AGRIWATCH

Commodity: Rapeseed/Mustard Contract: Dec.

## Exchange: NCDEX Expiry: Dec. 18th, 2015

\* Do not carry-forward the position next day.

Disclaimer

The information and opinions contained in the document have been compiled from sources believed to be reliable. The company does not warrant its accuracy, completeness and correctness. Use of data and information contained in this report is at your own risk. This document is not, and should not be construed as, an offer to sell or solicitation to buy any commodities. This document may not be reproduced, distributed or published, in whole or in part, by any recipient hereof for any purpose without prior permission from the Company. IASL and its affiliates and/or their officers, directors and employees may have positions in any commodities mentioned in this document (or in any related investment) and may from time to time add to or dispose of any such commodities (or investment). Please see the detailed disclaimer at http://www.agriwatch.com/Disclaimer.asp